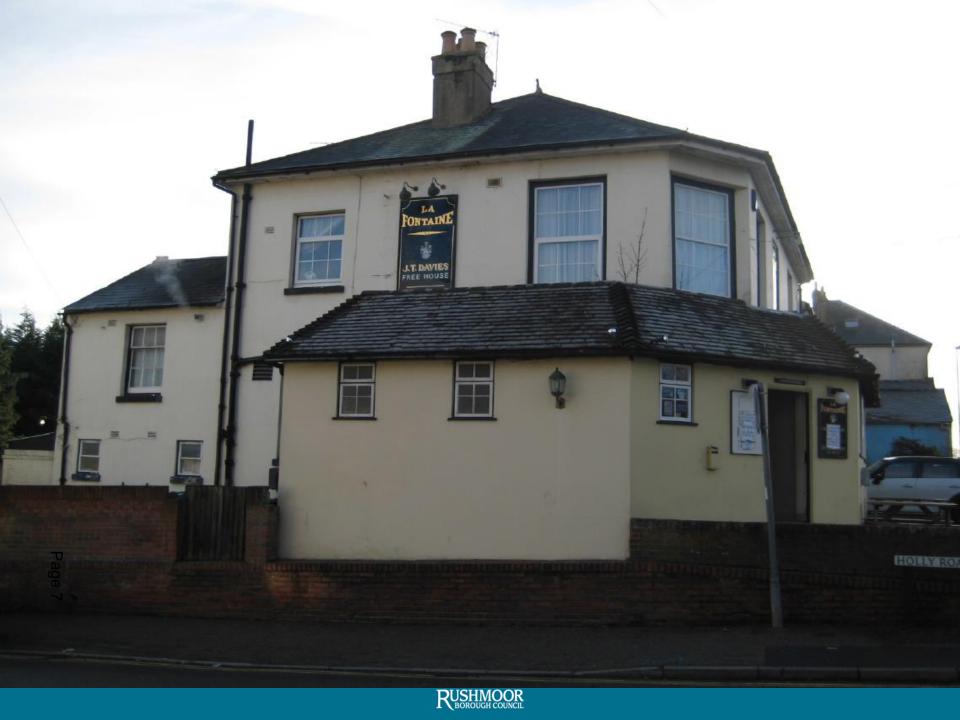

## Development Management Committee

Item 6: 18/00264/FULPP

La Fontaine, 92 Windmill Road, Aldershot

EXISTING BASEMENT PLAN -Scale 1:100 @ A3

RUSHMOOR BOROUGH COUNCIL