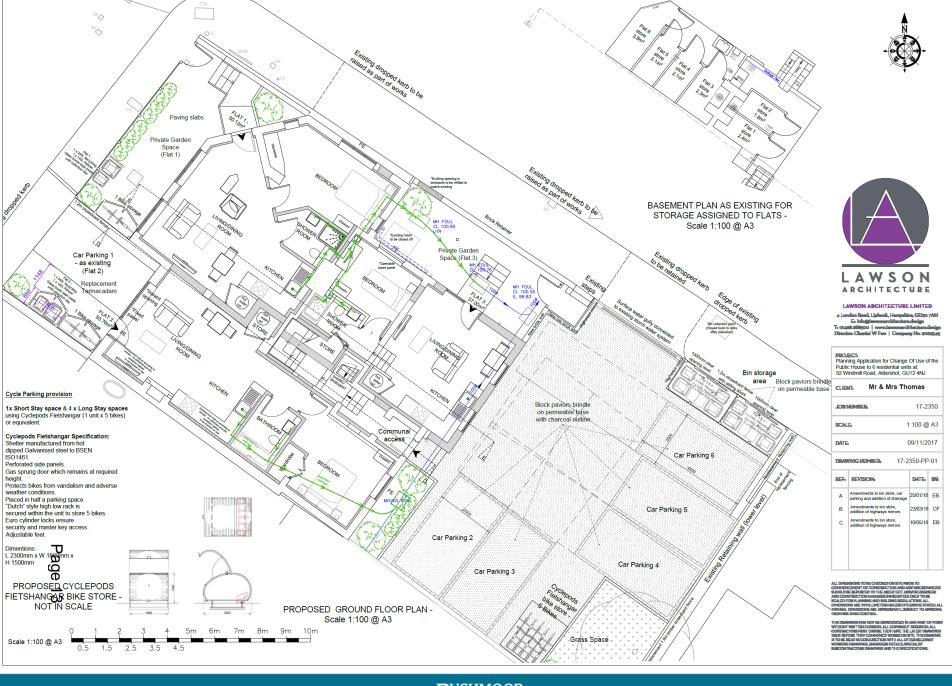

## Development Management Committee

Item 6: 18/00264/FULPP

La Fontaine, 92 Windmill Road, Aldershot

EXISTING BASEMENT PLAN -Scale 1:100 @ A3

RUSHMOOR BOROUGH COUNCIL

### PROPOSED NORTH-WEST ELEVATION - Scale 1:100 @ A3

PROPOSED SINGLE BIKE STORE -Scale 1:100 @ A3

SIDE ELEVATION

SIDE ELEVATION

LAWSON ARCHITECTURE LIMITED

4 London Road, Liphooli, Hampshire, GU30 7AN Es info@lawsonarchitecture.design Tr 01498-200500 | www.lawsonarchitecture.design Director. Chantal W Foo | Company No. 9089545

| CLIE        | Mr & Mrs Th                                                                | omas     |
|-------------|----------------------------------------------------------------------------|----------|
| JOB NUMBER: |                                                                            | 17-2     |
| SCAL        | E2                                                                         | 1:100 @  |
| DATE:       |                                                                            | 09/11/2  |
| DRAW        | VINGNUMBER 17-                                                             | 2350-PE  |
| REF:        | REVISION:                                                                  | DATE     |
| Α           | Amendments to car parking, addition of steps and drainage                  | 25/01/18 |
| В           | Addition of highways mirrors                                               | 23/03/18 |
| С           | Amendments to dormers<br>(North-West elevation) and bin<br>and bike stores | 10/05/18 |