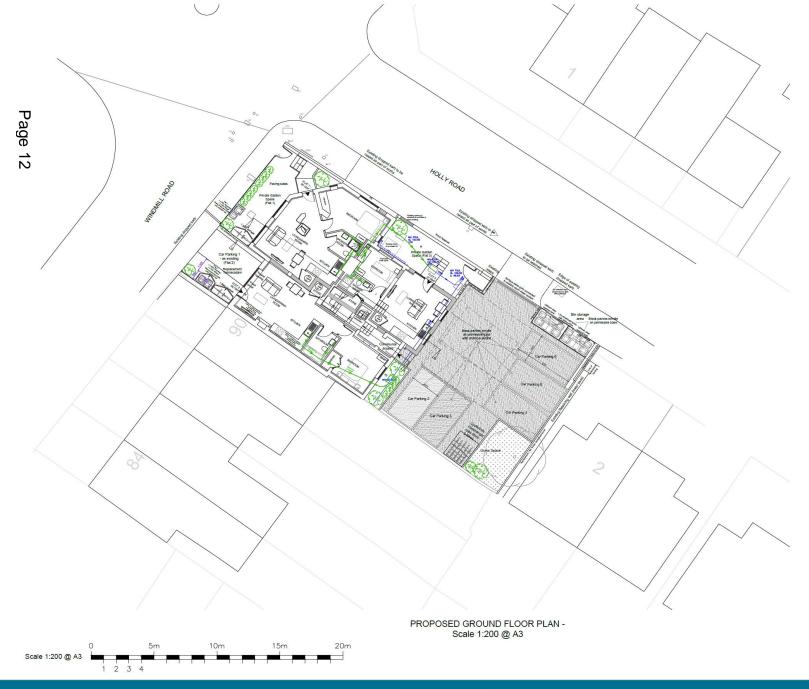

## Development Management Committee

Item 6: 18/00264/FULPP

La Fontaine, 92 Windmill Road, Aldershot

EXISTING BASEMENT PLAN -Scale 1:100 @ A3

RUSHMOOR BOROUGH COUNCIL

### PROPOSED NORTH-WEST ELEVATION - Scale 1:100 @ A3

PROPOSED SINGLE BIKE STORE -Scale 1:100 @ A3

SIDE ELEVATION

SIDE ELEVATION

LAWSON ARCHITECTURE LIMITED

4 London Road, Liphooli, Hampshire, GU30 7AN Es info@lawsonarchitecture.design Tr 01498-200500 | www.lawsonarchitecture.design Director. Chantal W Foo | Company No. 9089545