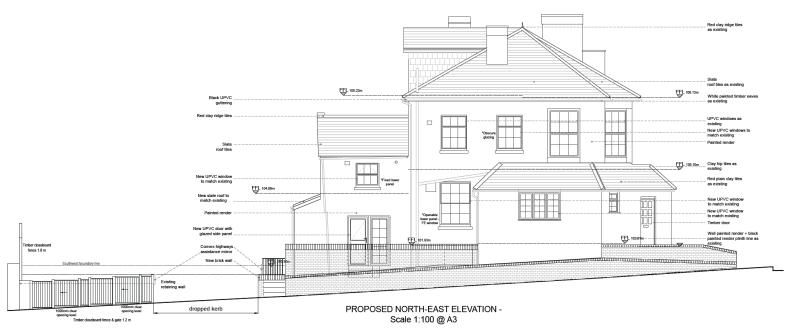

## Development Management Committee

Item 6: 18/00264/FULPP

La Fontaine, 92 Windmill Road, Aldershot

EXISTING BASEMENT PLAN -Scale 1:100 @ A3

RUSHMOOR BOROUGH COUNCIL