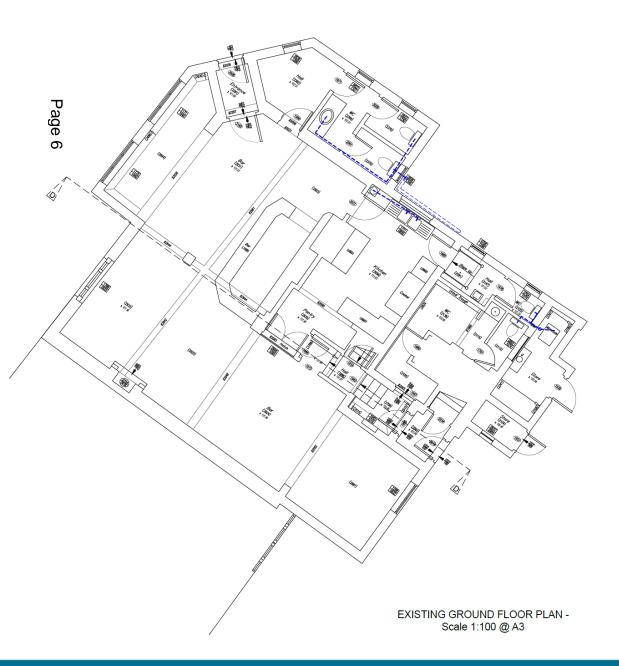

## Development Management Committee

Item 6: 18/00264/FULPP

La Fontaine, 92 Windmill Road, Aldershot

EXISTING BASEMENT PLAN -Scale 1:100 @ A3

RUSHMOOR BOROUGH COUNCIL