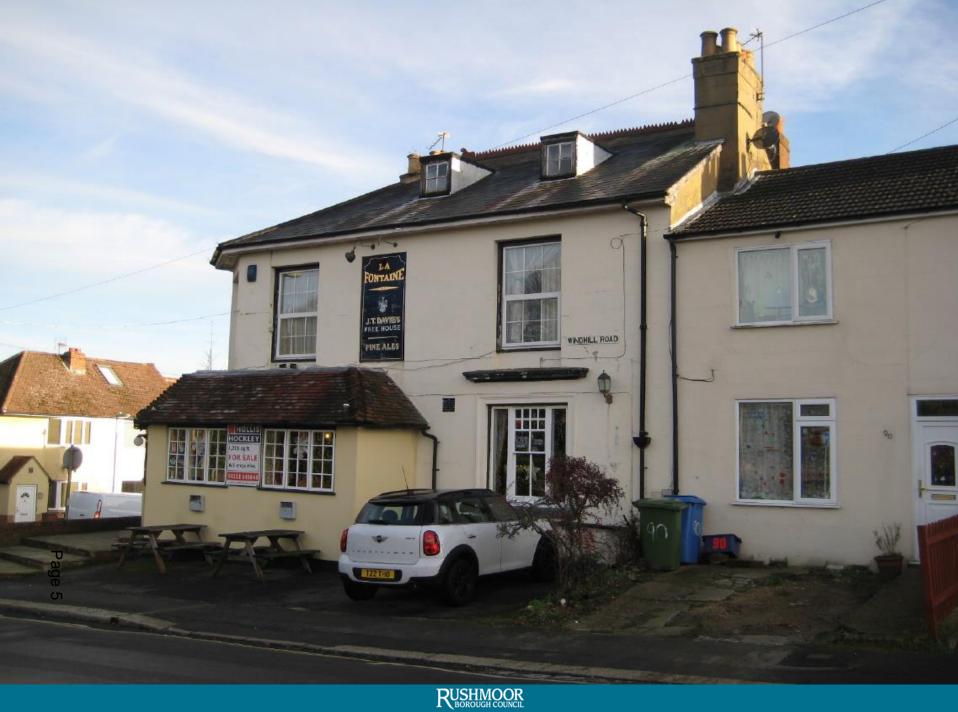

## Development Management Committee

Item 6: 18/00264/FULPP

La Fontaine, 92 Windmill Road, Aldershot

EXISTING BASEMENT PLAN -Scale 1:100 @ A3

RUSHMOOR BOROUGH COUNCIL