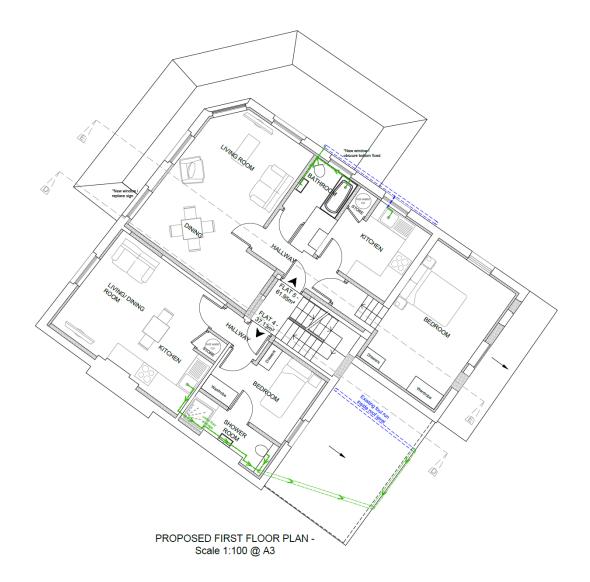

## Development Management Committee

Item 6: 18/00264/FULPP

La Fontaine, 92 Windmill Road, Aldershot

EXISTING BASEMENT PLAN -Scale 1:100 @ A3

RUSHMOOR BOROUGH COUNCIL