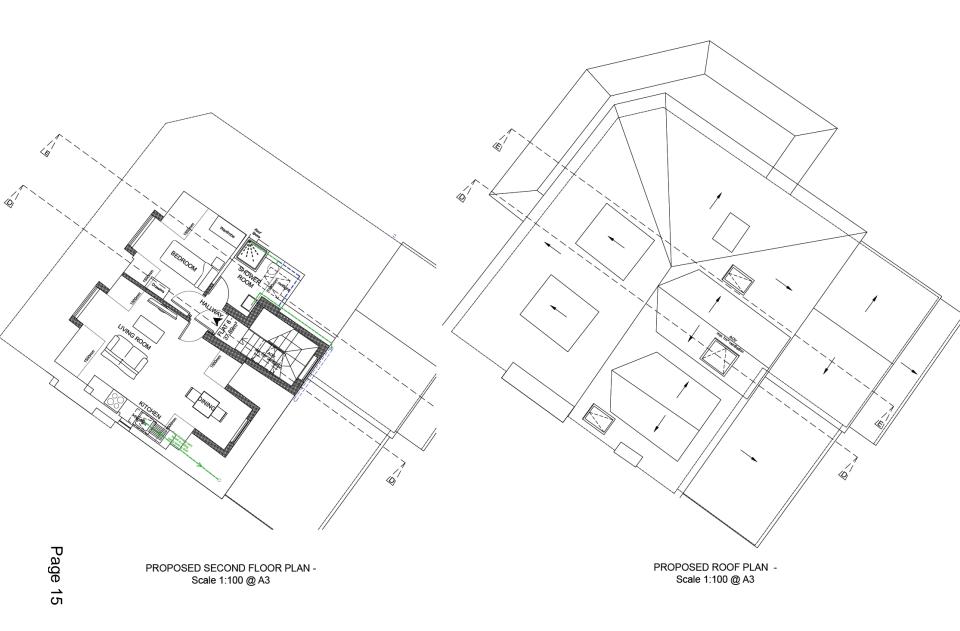

## Development Management Committee

Item 6: 18/00264/FULPP

La Fontaine, 92 Windmill Road, Aldershot

EXISTING BASEMENT PLAN -Scale 1:100 @ A3

RUSHMOOR BOROUGH COUNCIL