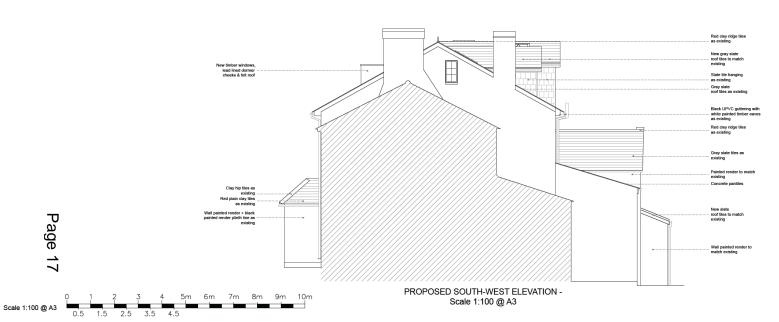

## Development Management Committee

Item 6: 18/00264/FULPP

La Fontaine, 92 Windmill Road, Aldershot

EXISTING BASEMENT PLAN -Scale 1:100 @ A3

RUSHMOOR BOROUGH COUNCIL