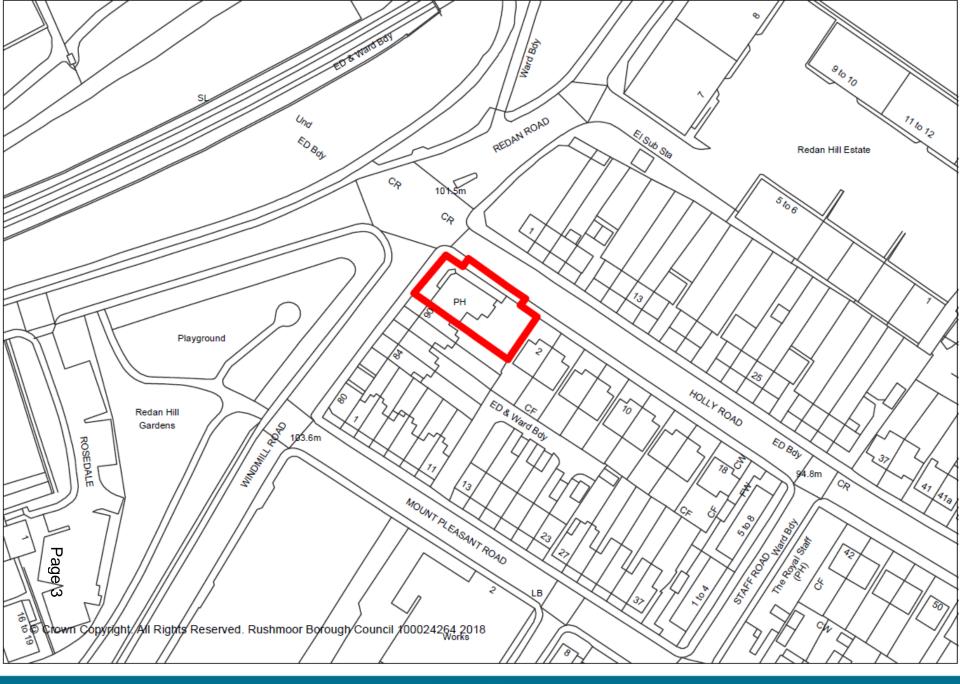

## Development Management Committee

Item 6: 18/00264/FULPP

La Fontaine, 92 Windmill Road, Aldershot

EXISTING BASEMENT PLAN -Scale 1:100 @ A3

RUSHMOOR BOROUGH COUNCIL