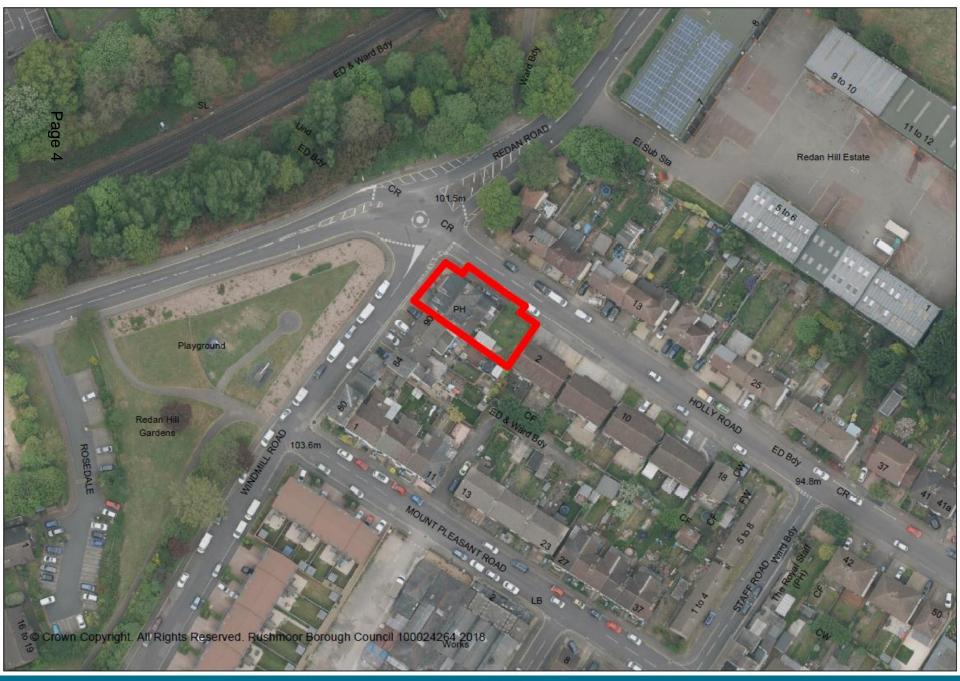

## Development Management Committee

Item 6: 18/00264/FULPP

La Fontaine, 92 Windmill Road, Aldershot

EXISTING BASEMENT PLAN -Scale 1:100 @ A3

RUSHMOOR BOROUGH COUNCIL