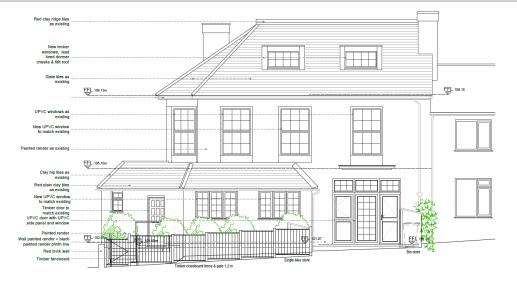

### PROPOSED NORTH-WEST ELEVATION - Scale 1:100 @ A3

PROPOSED SINGLE BIKE STORE -Scale 1:100 @ A3

SIDE ELEVATION

SIDE ELEVATION

LAWSON ARCHITECTURE LIMITED

4 London Road, Liphooli, Hampshire, GU30 7AN Es info@lawsonarchitecture.design Tr 01498-200500 | www.lawsonarchitecture.design Director. Chantal W Foo | Company No. 9089545