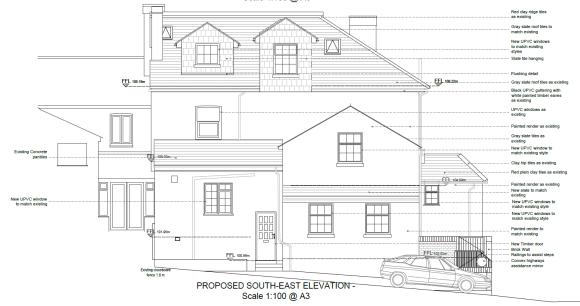

### PROPOSED NORTH-WEST ELEVATION - Scale 1:100 @ A3

PROPOSED SINGLE BIKE STORE -Scale 1:100 @ A3

SIDE ELEVATION

SIDE ELEVATION

LAWSON ARCHITECTURE LIMITED

4 London Road, Liphooli, Hampshire, GU30 7AN Es info@lawsonarchitecture.design Tr 01498-200500 | www.lawsonarchitecture.design Director. Chantal W Foo | Company No. 9089545