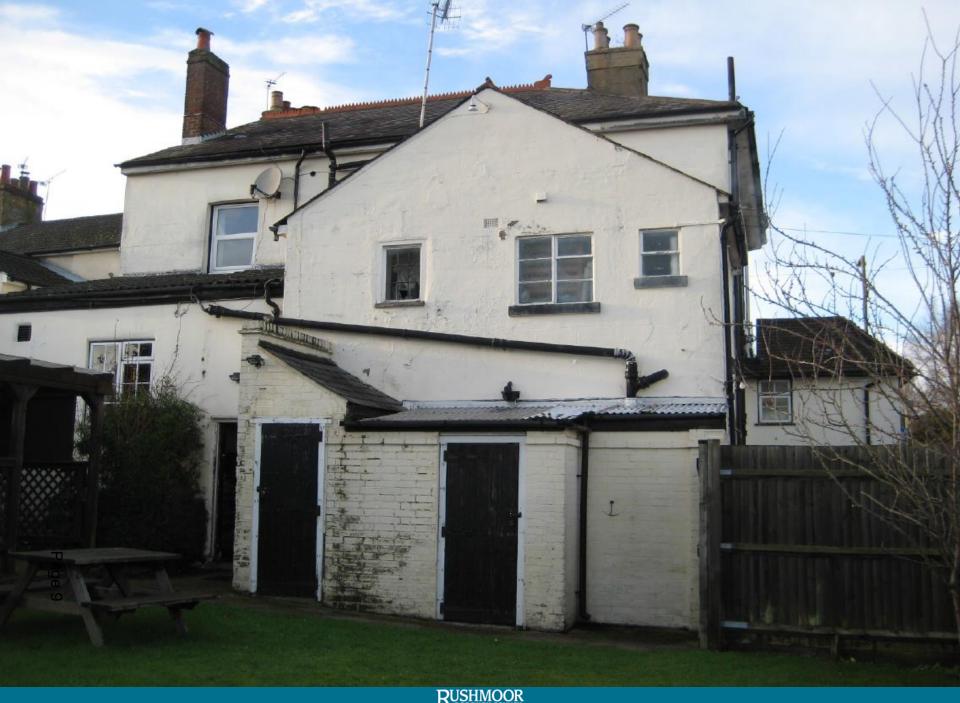

## Development Management Committee

Item 6: 18/00264/FULPP

La Fontaine, 92 Windmill Road, Aldershot

EXISTING BASEMENT PLAN -Scale 1:100 @ A3

RUSHMOOR BOROUGH COUNCIL